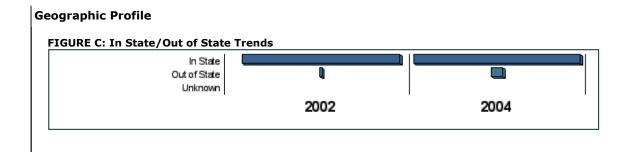

## **Industry Profile**

Noteworthy Contributors are contributors that give in multiple states, are significant within their home state, or belong to a national organization with activity in multiple states. Contribution totals listed include contributions to this candidate for election cycles in the listed years.