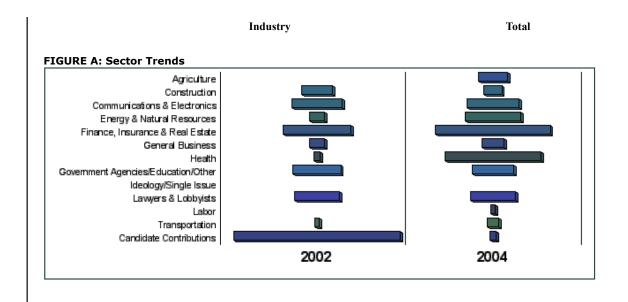

## **Industry Profile**

Noteworthy Contributors are contributors that give in multiple states, are significant within their home state, or belong to a national organization with activity in multiple states. Contribution totals listed include contributions to this candidate for election cycles in the listed years.