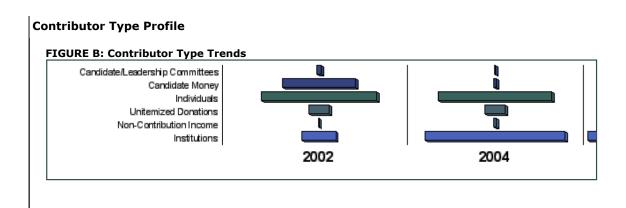

## **Industry Profile**

Noteworthy Contributors are contributors that give in multiple states, are significant within their home state, or belong to a national organization with activity in multiple states. Contribution totals listed include contributions to this candidate for election cycles in the listed years.