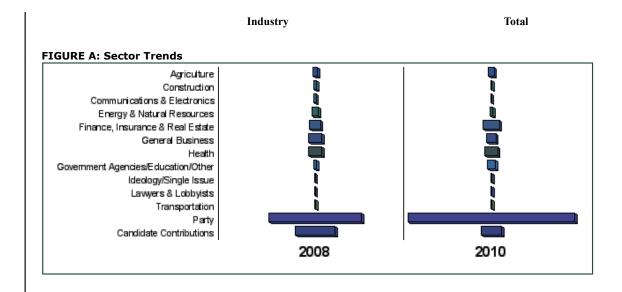

## **Industry Profile**

Noteworthy Contributors are contributors that give in multiple states, are significant within their home state, or belong to a national organization with activity in multiple states. Contribution totals listed include contributions to this candidate for election cycles in the listed years.