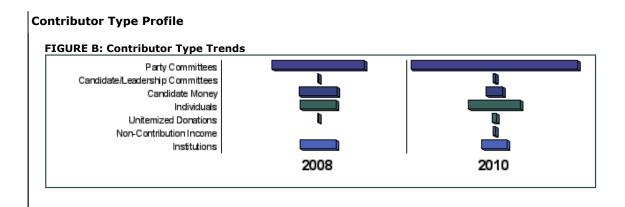

## **Industry Profile**

Noteworthy Contributors are contributors that give in multiple states, are significant within their home state, or belong to a national organization with activity in multiple states. Contribution totals listed include contributions to this candidate for election cycles in the listed years.