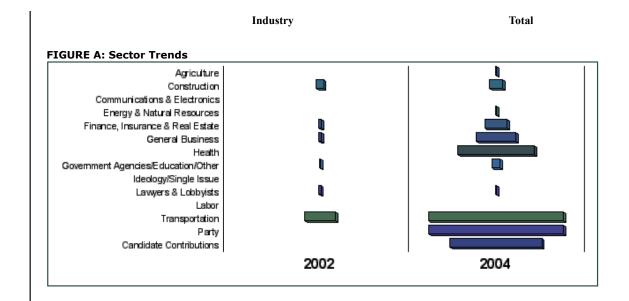

# **Industry Profile**

Noteworthy Contributors are contributors that give in multiple states, are significant within their home state, or belong to a national organization with activity in multiple states. Contribution totals listed include contributions to this candidate for election cycles in the listed years.