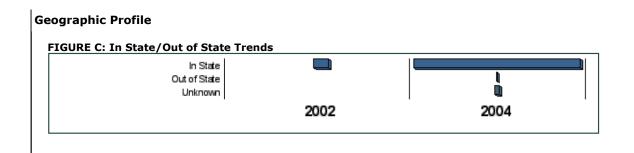

# **Industry Profile**

Noteworthy Contributors are contributors that give in multiple states, are significant within their home state, or belong to a national organization with activity in multiple states. Contribution totals listed include contributions to this candidate for election cycles in the listed years.