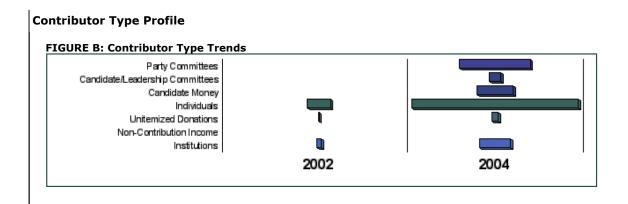

# **Industry Profile**

Noteworthy Contributors are contributors that give in multiple states, are significant within their home state, or belong to a national organization with activity in multiple states. Contribution totals listed include contributions to this candidate for election cycles in the listed years.