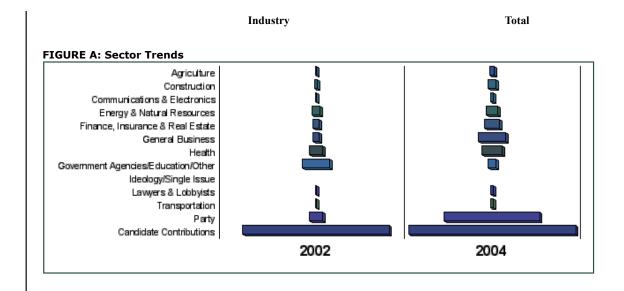

# **Industry Profile**

\$

Noteworthy Contributors are contributors that give in multiple states, are significant within their home state, or belong to a national organization with activity in multiple states. Contribution totals listed include contributions to this candidate for election cycles in the listed years.